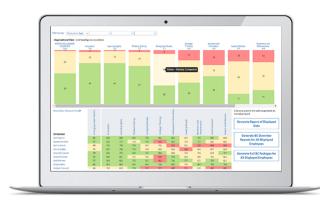

### **Behavioural Competency Analytics**

Behavioural Competency Analytics enables you to **build the behavioural competence that drives high performance.** It measures your employee's competency levels across **leadership**, **emotional intelligence**, **remote working**, and **collaboration**. You can even **map your own** organization's competencies and include them in the system. This data enables you to target development on both a group and an individual level. These **behaviours influence your ability to execute strategy.** 

- · Assess your organizational culture and discover risk areas
- Measure Senior and Emerging Leadership, Emotional Intelligence, Collaborative, Remote Worker and Remote Manager competencies from the Harrison library
- Incorporate your own custom behavioural competencies
- Develop competencies for individuals, teams, departments, and organizational level
- Gain insight into the specific set of behaviours that impact each competency
- Implement actionable development plans that provide guidance and generate enthusiasm