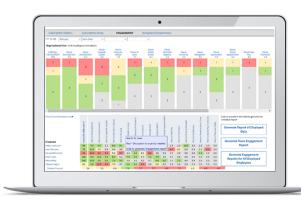

#### **Online Interactive Dashboards**

Harrison Assessments' Organizational Analytics solution enables you to inspire a **culture of engagement, retain key talent,** and **build the behavioural competence** that drives high performance. Our online interactive dashboards for **Engagement and Behavioural Competencies** allow you to easily identify development areas using the traffic light colour scheme. Select groups to analyse by department, team, or manager using **customizable tags** and easily generate reports. The **Organizational View** allows you to view group trends while the **Individual View** allows you to drill down to each employees' key factors.

### **Engagement Analytics**

Engagement Analytics measures one's **employment expectations** and the degree to which they believe their expectations are **being fulfilled**. The Organizational View for Engagement bar chart shows **18 engagement factors** ranked from left to right, according to importance given by employees. A **traffic light colour scheme** allows you to view the degree to which each expectation is fulfilled.

The Individual View for Engagement allows you to easily identify areas of concern for each employee in the selected group.

- Retain top talent by understanding what is important to individuals and groups
- Make performance reviews comfortable and productive for everybody
- Create engagement strategies for all levels of the organization
- Develop leaders' capability to engage and retain top talent
- Generate detailed individual and team engagement reports
- Track engagement year-by-year