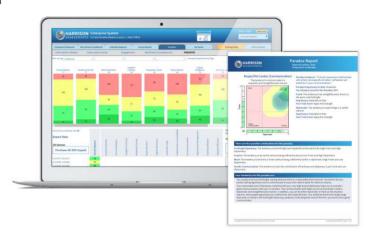

The Harrison suite of reports gives you **multiple views** of your client's behavioural data and allows you to **customize your coaching data** to your individual requirements.

Phone +27(0)718646665 Email gareth@jomba.mobi https://jomba.harrisonassessments.com

- Harrison provides you with a language to describe **observable and measurable** behaviours for coaching interventions.
- The Harrison behavioural matrix explores behavioural connections and focuses your coaching on the **areas of greatest growth.**
- Enjoyment Performance Theory targets what your clients **will actually do** as opposed to what they could potentially do.
- Paradox Theory provides meaningful insight into how often and how deeply stress affects your client.