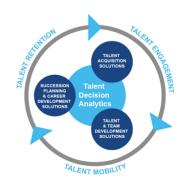

# **Harrison Talent Life Cycle Solutions**

Harrison Assessments uses predictive analytics to help organizations acquire, develop, lead and engage their talent. This comprehensive Talent Decision Analytics provides the intelligence needed throughout the talent life cycle to build effective teams and develop, engage and retain key talent. Contact us to learn how we help organizations make great decisions.