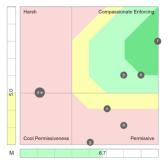

Team members are highlighted by a letter and displayed in conjunction with all other team members. The manager can be displayed in a different colour. This diagnostic analysis creates an accurate view of how team members interact to enable or inhibit team effectiveness.

By applying the analysis to the 12 sets of paradoxical traits used in the Harrison Team diagnostic analysis, you will foster actions to accelerate team performance.