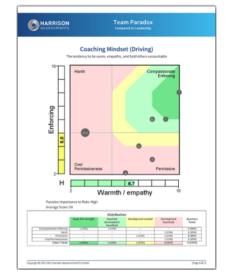

#### **Team Paradox Analysis**

Harrison Assessment's Paradox Theory reveals team dynamics in a way that has never before been possible, enabling individual team members to understand how their own behaviours contribute to or obstruct team objectives. Reports provide a step-by-step plan in which each team member can make adjustments to improve team performance.

The Harrison's Team Paradox Analysis provides a dynamic team building tool to:

- Create effective interactions to enhance team performance
- Discover the strengths and challenges of a team including team decision-making potential
- · Identify the best roles for team members
- Assess the potential and causes for cooperation or conflict
- Establish clear guidelines and processes for effective interactions
- Reveal blind-spots that may undermine performance

Team members are highlighted by a letter and displayed in conjunction with all other team members. The manager can be displayed in a different colour. This diagnostic analysis creates an accurate view of how team members interact to enable or inhibit team effectiveness.

By applying the analysis to the 12 sets of paradoxical traits used in the Harrison Team diagnostic analysis, you will foster actions to accelerate team performance.